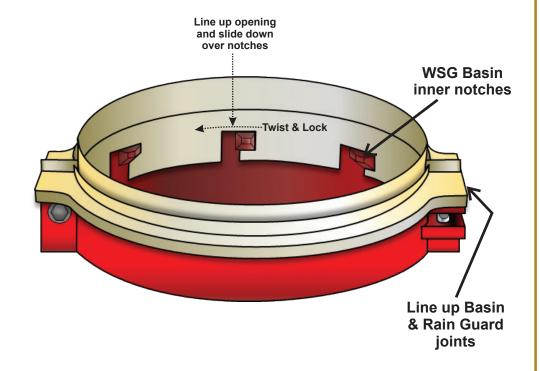

## **Rain Guard Installation**

- 1 Unclip and remove Clear Basin Top.
- Holding both sides together, line up and drop inner notches of the Rain Guard base over the WSG basin knobs; twist to secure.

Joined ends of the Rain Guard need to line up with the bolted joints of the WSG Basin.