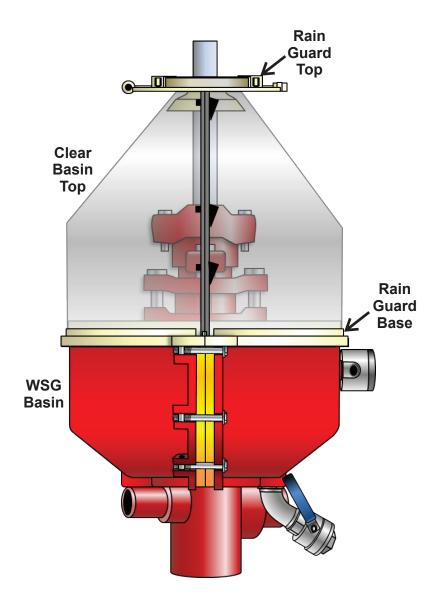

## **Rain Guard Installation**

- 1 Unclip and remove Clear Basin Top.
- Holding both sides together, line up and drop inner notches of the Rain Guard base over the WSG basin knobs; twist to secure.

Joined ends of the Rain Guard need to line up with the bolted joints of the WSG Basin.

Insert appropriately sized felt insert into each side of the Rain Guard Top and clasp around the polished rod.

With Clear Basin Top's clips secured on ONE side, slide it into place on the underside of the Rain Guard Top. Secure the Clear Basin Top's clips on the other side.

Drop joined Basin Top and Rain Guard Top into the slotted base.

Re-secure attachment spring from base to clear top