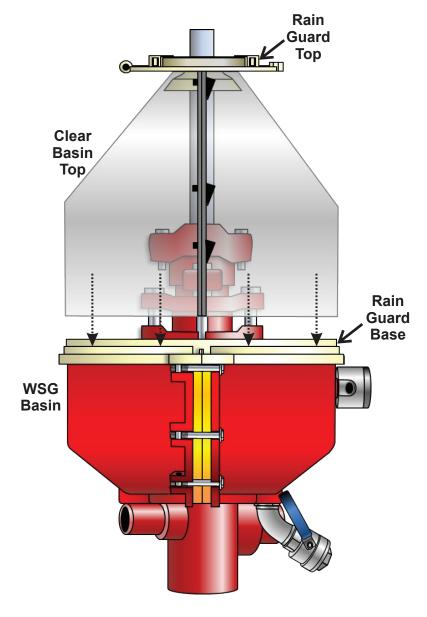

## **Rain Guard Installation**

- 1 Unclip and remove Clear Basin Top.
- Holding both sides together, line up and drop inner notches of the Rain Guard base over the WSG basin knobs; twist to secure.

Joined ends of the Rain Guard need to line up with the bolted joints of the WSG Basin.

Insert appropriately sized felt insert into each side of the Rain Guard Top and clasp around the polished rod.

With Clear Basin Top's clips secured on ONE side, slide it into place on the underside of the Rain Guard Top. Secure the Clear Basin Top's clips on the other side.

Drop joined Basin Top and Rain Guard Top into the slotted base.

Re-secure attachment spring from base to clear top