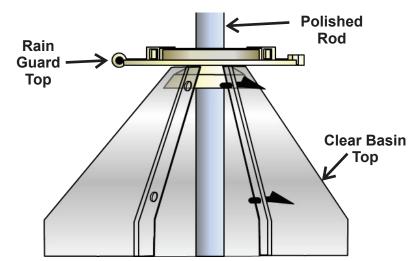

Insert appropriately sized felt insert into each side of the Rain Guard Top and clasp around the polished rod.

With Clear Basin Top's clips secured on ONE side, slide it into place on the underside of the Rain Guard Top. Secure the Clear Basin Top's clips on the other side.

Drop joined Basin Top and Rain Guard Top into the slotted base.

Re-secure attachment spring from base to clear top