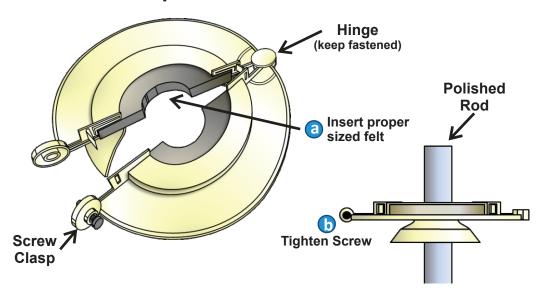

Insert appropriately sized felt insert into each side of the Rain Guard Top and clasp around the polished rod.

With Clear Basin Top's clips secured on ONE side, slide it into place on the underside of the Rain Guard Top. Secure the Clear Basin Top's clips on the other side.